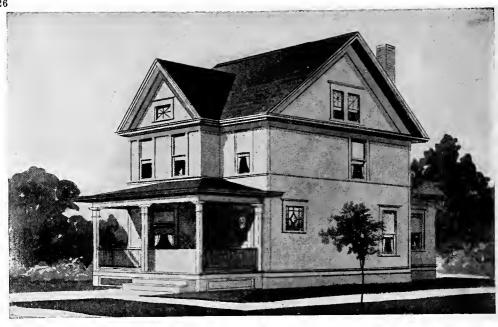

Size: Width, 35 feet; length, 31 feet, exclusive of porches

Blue prints consist of cellar and foundation plan; roof plan; first and second floor plans; front, rear, two side elevations; wall sections and all necessary interior details. Specifications consist of about twenty pages of typewritten matter.

Full and complete working plans and specifications of this house will be furnished for \$5.00. Cost of this house is from about \$2,500.00 to about \$2,800.00, according to the locality in which it is built.